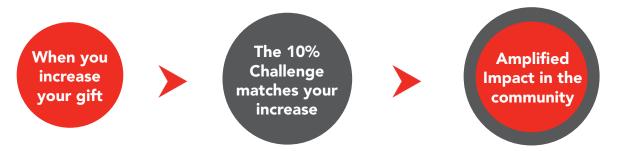

## FOR RENEWING DONORS

Increase your donation to United Way Niagara by **10% or more** this year and The 10% Challenge will match the increase in your gift for greater impact!

Thanks to the incredible generosity of an anonymous donor, The 10% Challenge will match increases of 10% or more **up to \$50,000**. Your increased support will further strengthen United Way Niagara's Community Fund, making an even greater impact across the region.