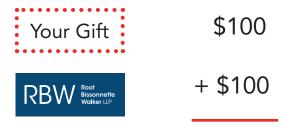

## FOR NEW DONORS

Make a first time donation of any amount and it will be matched dollar-for-dollar!

United Way Niagara = \$200

Providing up to an additional \$25,000 in matching funds to support United Way.